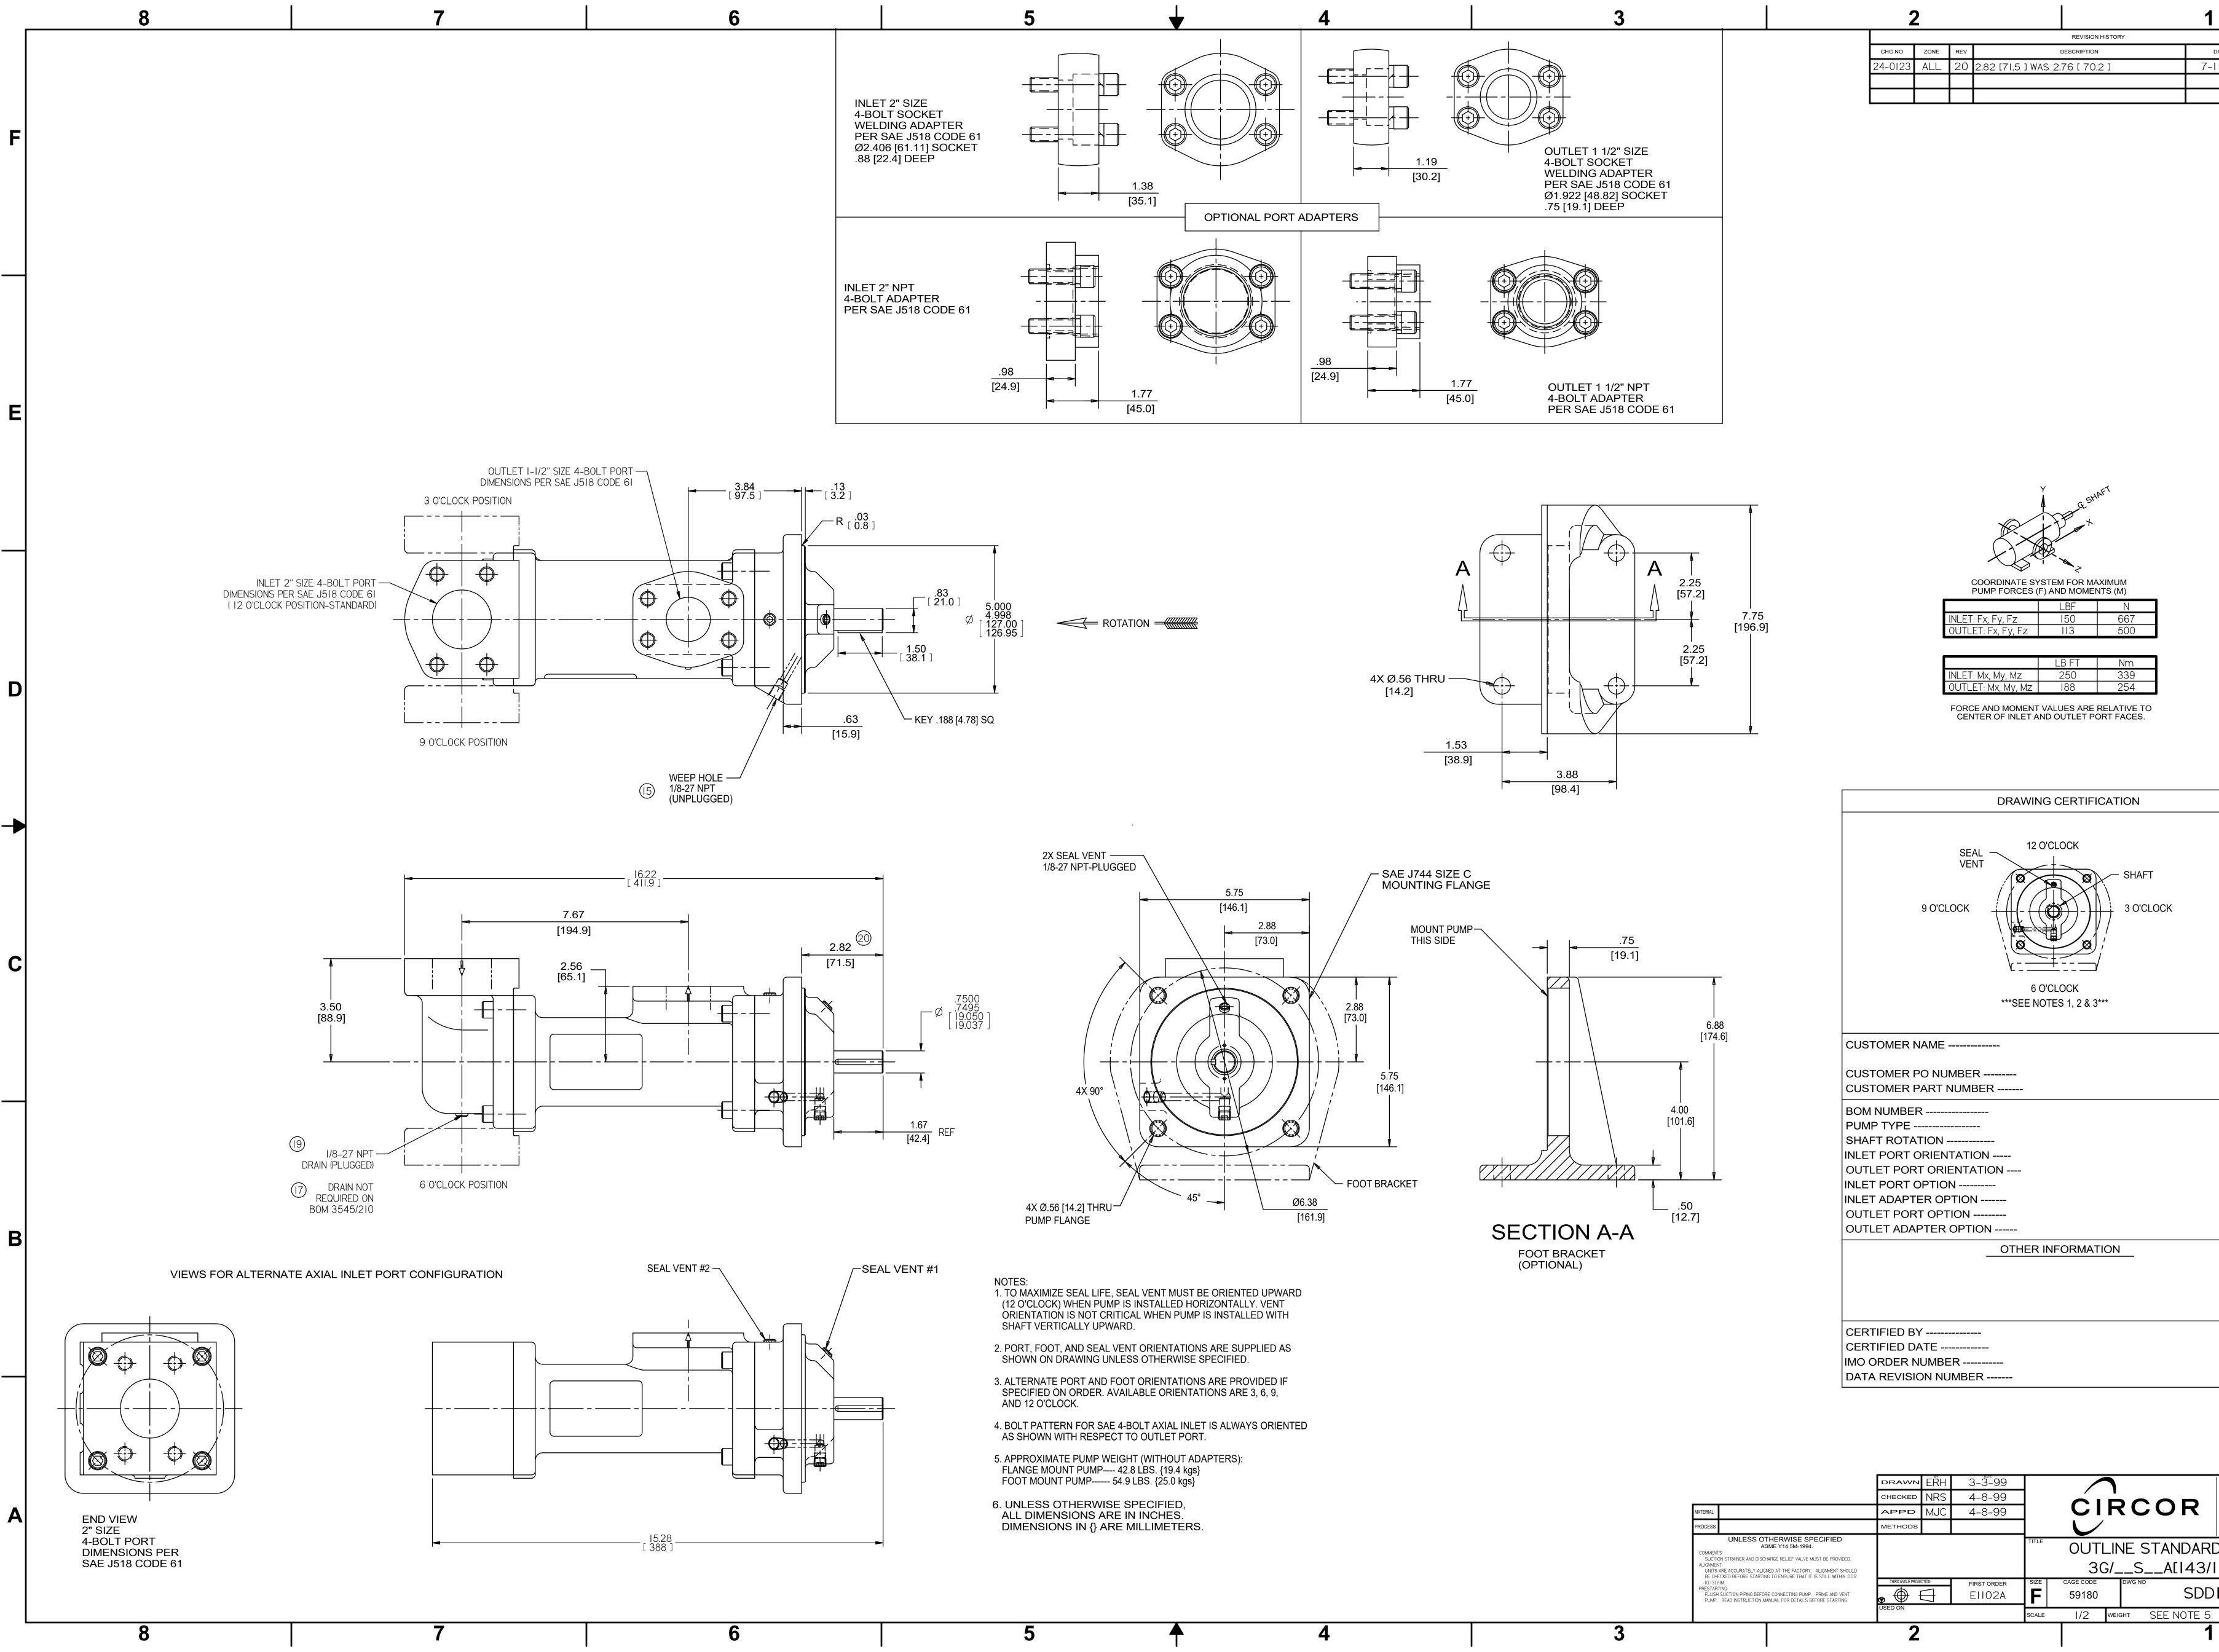

|                                                                                                                                                                                                                                                                                   | 2.0.000 |     | 5-5-55                |       |                    |        |                     |
|-----------------------------------------------------------------------------------------------------------------------------------------------------------------------------------------------------------------------------------------------------------------------------------|---------|-----|-----------------------|-------|--------------------|--------|---------------------|
|                                                                                                                                                                                                                                                                                   | CHECKED | NRS | 4-8-99                |       | $\dot{\mathbf{a}}$ |        |                     |
| MATERIAL                                                                                                                                                                                                                                                                          | APPD    | MJC | 4-8-99                |       | CI                 | RC     | COR                 |
| PROCESS                                                                                                                                                                                                                                                                           | METHODS |     |                       |       |                    |        |                     |
| UNLESS OTHERWISE SPECIFIED<br>ASME Y14.5M-1994.<br>COMMENTS:<br>SUCTION STRAINER AND DISCHARGE RELIEF VALVE MUST BE PROVIDED.<br>ALIGNMENT:<br>UNITS ARE ACCURATELY ALIGNED AT THE FACTORY. ALIGNMENT SHOULD<br>BE CHECKED BEFORE STARTING TO ENSURE THAT IT IS STILL WITHIN .005 |         |     |                       | TITLE |                    |        | STANDARI<br>5A[143/ |
| ID 131 FIM.<br>PRESTARTING:<br>FLUSH SUCTION PIPING BEFORE CONNECTING PUMP. PRIME AND VENT<br>PUMP. READ INSTRUCTION MANUAL FOR DETAILS BEFORE STARTING.                                                                                                                          |         |     | first order<br>E1102A | SIZE  | cage code 59180    | DWG N  | sdd                 |
|                                                                                                                                                                                                                                                                                   | USED ON |     |                       | SCALE | 1/2                | WEIGHT | SEE NOTE 5          |
|                                                                                                                                                                                                                                                                                   |         |     |                       |       |                    |        | 4                   |