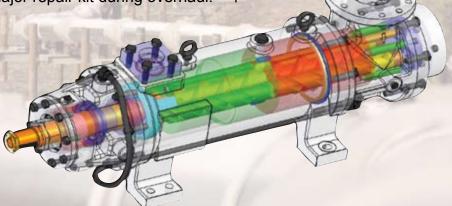

## Imo Series 8L Pump: Product Enhancement

**Colfax Americas** 

Imo Pump introduces the "GLH" upgrade for the installed base of 8L pumps. Effective Janurary 1st 2007, Imo will exclusively quote and supply only "GLH" version repair kits for the 8L series product line. For field conversion of existing 8L series pumps, Imo will supply a modification kit that will allow the user to upgrade to the "GLH" design. Purchase of the mod kit is a one time occurrence and will require the installation of a "GLH" major repair kit during overhaul.

The "GLH" upgrade enhances the hydraulic thrust arrangement with a combination of design modifications to the idler rotors, rotor housings and thrust plate. This will result in extending the performance of a pump line that has proven itself with over two decades of successful experience in fuel experience in crude oil and fuel applications worldwide.