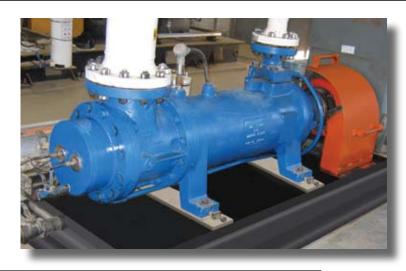

#### **Installation Location:**

Western Canada

### **Pump Model:**

GLH8LDDT-462

## **Rotating Speed:**

1150

## **System Pressure:**

1400 psig

## Flow Rate:

420 gpm

## Fluid:

Crude Oil